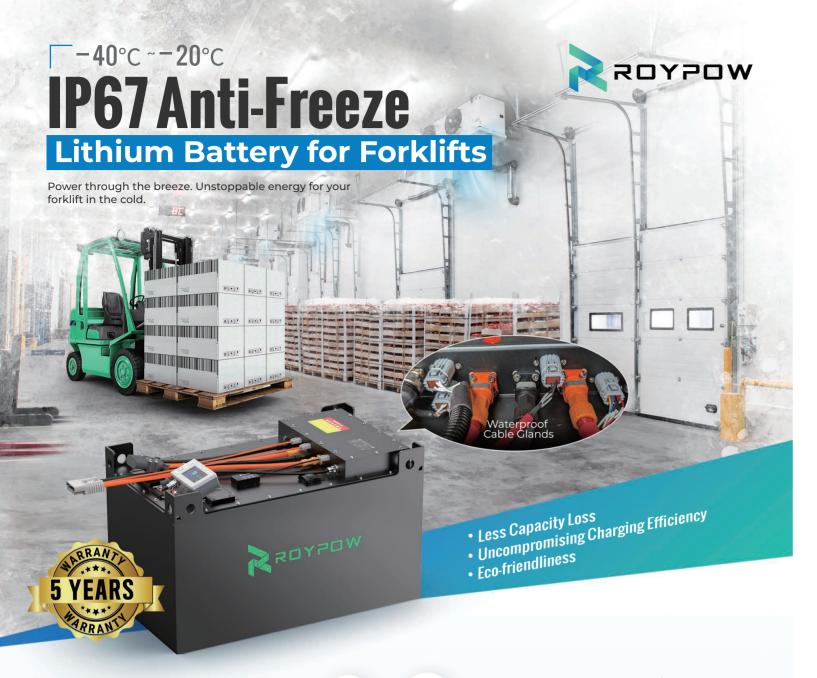

# **IP67 Ingress Protection**

External waterproof cable glands with seal rings for superior water tightness

0000