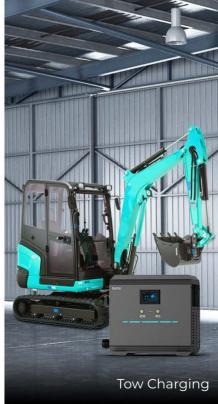

sed to protect from dust and water ingress to fit different construction site environments.



Designed for Extended Heavy-duty Excavation

Advantages of ROYPOW LiFePO<sub>4</sub> Excavator Batteries

# Charge Fast. Power Long

ROYPOW batteries support fast charge to increase the uptime and complete the construction tasks on schedule. A single full charge extends up to 10 hours of use for the best productivity. Operators can recharge the equipment during breaks or overnight to get well-prepared for another shift of hard work.



**1.5 - 3** Hours
DC Fast Charging Station

8 - 12 Hours
AC Charging

6 - 10 Hours\*
Continuous Use

\*Actual battery duration time varies depending on different working conditions and the type of job.

# Multiple Charging Ways

More Versatility and Flexibility









# **Intelligent Battery Management System (BMS)**

ROYPOW's self-developed BMS ensures the electric excavator battery's peak performance and safety through real-time monitoring and multiple protections, maximizing efficiency and extending battery life.

- ✓ All-Time Cell Balancing and Energy Management
- ✓ Real-time Monitoring and Communication Through CAN
- ✓ Battery Maintenance and Remote Upgrades
- ✓ Fault Alarm and Safety Protection



## **Smart 4G Module (Optional)**

ROYPOW smart 4G module can be customized in the excavator batteries to realize real-time remote monitoring.

- Battery Status Monitoring
- ✓ Remote Control

GPS Location

- ✓ Remote Software Upgrades
- Easy Network Connection
- ✓ Faults Alarm

# **Liquid Cooling System (Optional)**

A well-designed and high-qualit