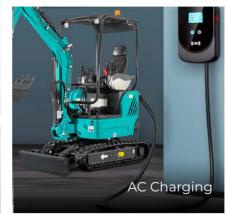

# Charge Fast. Power Long

ROYPOW batteries support fast charge to increase the uptime and complete the construction tasks on schedule. A single full charge extends up to 10 hours of use for the best productivity. Operators can recharge the equipment during breaks or overnight to get well-prepared for another shift of hard work.

**1.5 - 3** Hours
DC Fast Charging Station

8 - 12 Hours
AC Charging

6 - 10 Hours\*
Continuous Use

\*Actual battery duration time varies depending on different working conditions and the type of job.

# Multiple Charging Ways

More Versatility and Flexibility