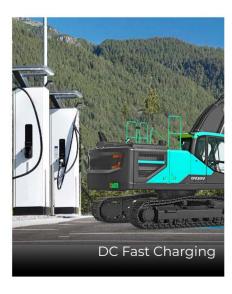

# Charge Fast. Power Long

ROYPOW batteries support fast charge to increase the uptime and complete the construction tasks on schedule. A single full charge extends up to 10 hours of use for the best productivity. Operators can recharge the equipment during breaks or overnight to get well-prepared for another shift of hard work.

**1.5 - 3** Hours
DC Fast Charging Station

8 - 12 Hours
AC Charging

6 - 10 Hours\*
Continuous Use

\*Actual battery duration time varies depending on different working conditions and the type of job.

# Multiple Charging Ways

More Versatility and Flexibility