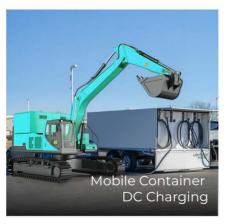

d to protect from dust and water ingress to fit different construction site environments.



Designed for Extended Heavy-duty Excavation

Advantages of ROYPOW LiFePO<sub>4</sub> Excavator Batteries

# Charge Fast. Power Long

ROYPOW batteries support fast charge to increase the uptime and complete the construction tasks on schedule. A single full charge extends up to 10 hours of use for the best productivity. Operators can recharge the equipment during breaks or overnight to get well-prepared for another shift of hard work.



**1.5 - 3** Hours
DC Fast Charging Station

8 - 12 Hours
AC Charging

6 - 10 Hours\*
Continuous Use

\*Actual battery duration time varies depending on different working conditions and the type of job.

# Multiple Charging Ways

More Versatility and Flexibility









# **Intelligent Battery Management System (BMS)**

ROYPOW's self-developed BMS ensures the electric excavator battery's peak performance and safety through real-time monitoring and multiple protections, maximizing efficiency and extending battery life.

- ✓ All-Time Cell Balancing and Energy Management
- ✓ Real-time Monitoring and Communication Through CAN
- ✓ Battery Maintenance and Remote Upgrades
- ✓ Fault Alarm and Safety Protection



## **Smart 4G Module (Optional)**

ROYPOW smart 4G module can be customized in the excavator batteries to realize real-time remote monitoring.

- Battery Status Monitoring
- ✓ Remote Control

GPS Location

- ✓ Remote Software Upgrades
- Easy Network Connection
- ✓ Faults Alarm

# **Liquid Cooling System (Optional)**

A well-designed and high-quality