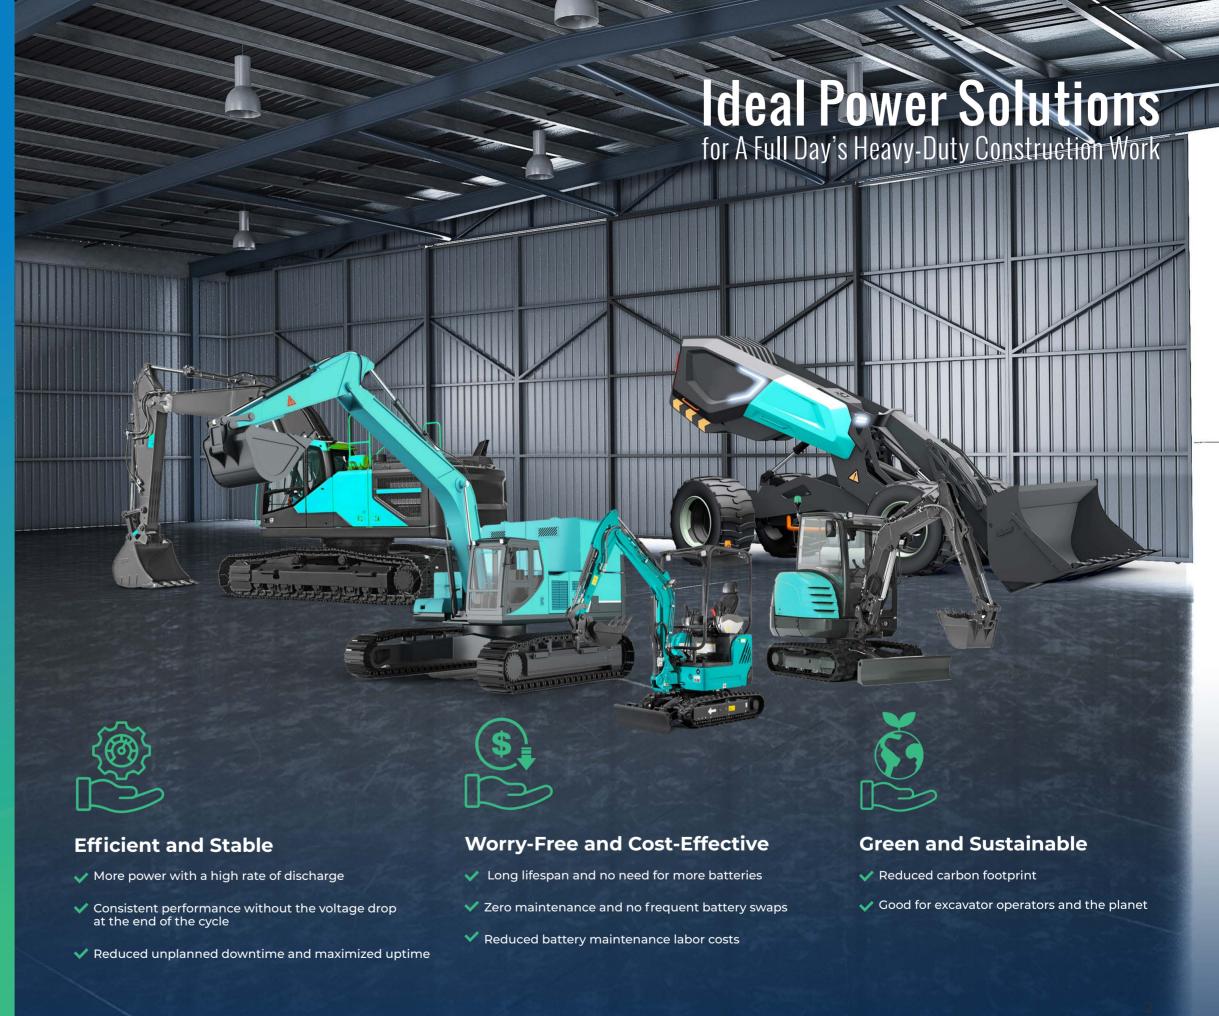

# Charge Fast. Power Long

ROYPOW batteries support fast charge to increase the uptime and complete the construction tasks on schedule. A single full charge extends up to 10 hours of use for the best productivity. Operators can recharge the equipment during breaks or overnight to get well-prepared for another shift of hard work.

**1.5 - 3** Hours
DC Fast Charging Station

8 - 12 Hours
AC Charging

6 - 10 Hours\*
Continuous Use

\*Actual battery duration time varies depending on different working conditions and the type of job.