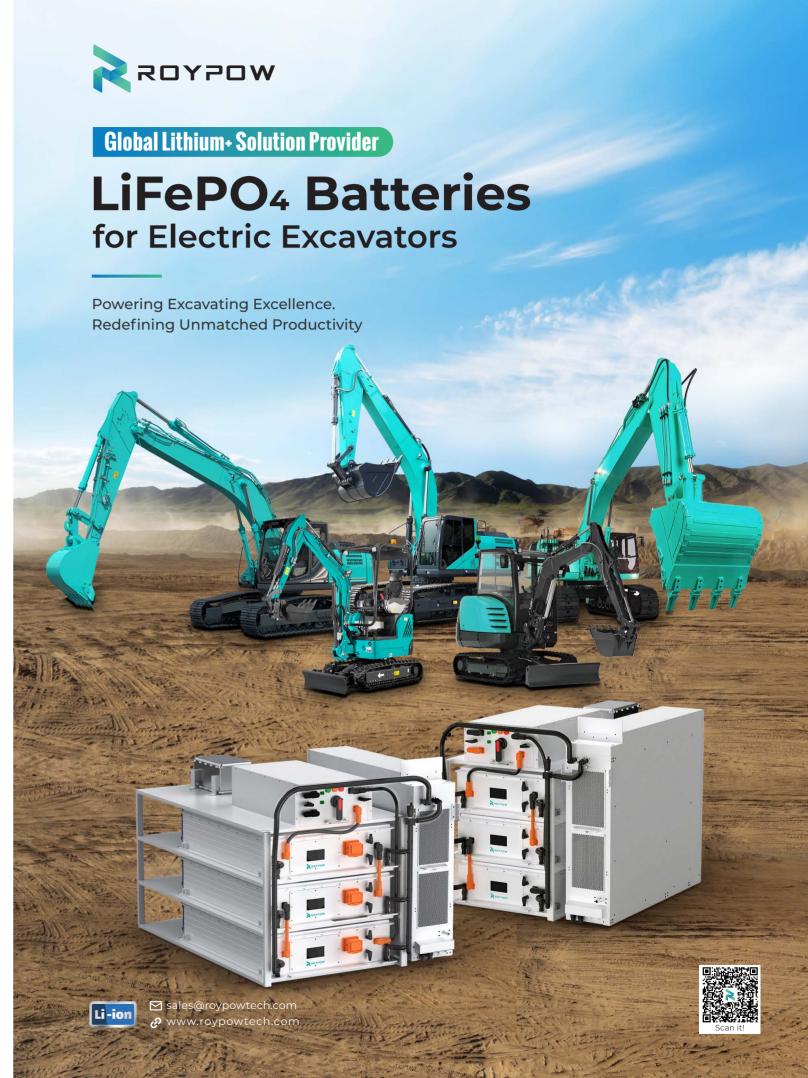

# Tailored Battery Systems for Excavation Applications

From mini to large excavators

# **Customizable for**Specific Power Demands

High Voltage + Low Capacity
192V 33kWH

Low Voltage + High Capacity
106V 33kWH

One Battery Unit

High Voltage + Low Capacity
230V 40kWH

Low Voltage + High Capacity
128V 40kWH

# **Specifications**

| System specifications            | Installed energy<br>(entire system) | Topology in<br>400/800 V system | Energy | Max energy    |
|----------------------------------|-------------------------------------|---------------------------------|--------|---------------|
| 400 V system<br>Max. 3 batteries | n*33 kWh                            | 3SnP                            | 33 kWh | up to 330 kWh |
| 800 V system<br>Max.6 batteries  | n*33 kWh                            | 6SnP                            | 66 kWh | up to 660 kWh |
| 400 V system<br>Max. 3 batteries | n*40 kWh                            | 3SnP                            | 40 kWh | up to 400 kWh |
| 800 V system<br>Max.6 batteries  | n*40 kWh                            | 6SnP                            | 80 kWh | up to 800 kWh |